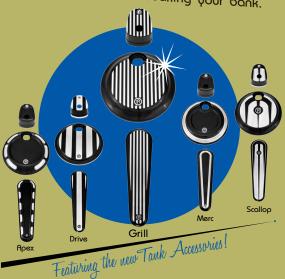

for one of the most visible areas of your Touring motorcycle - the top of the tank. Sold individually or as a family design group, we are offering replacements for your Ignition Switch, fuel Door and Dash Insert with five designs from our existing design family of parts - the Apex, Grill, Merc, Scallop and the all new Drive design family of parts. Bolting these parts to your bike has got to be one of the most impactful ways to customize your machine without breaking your bank.