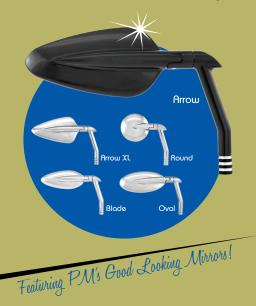

provide ample visibility side to side and behind where our own peripheral vision calls it quits. The Vision Series line offers an eyeful with five unique mirror heads and smart ambidextrous stems to suit your taste and riding style. Fully adjustable and vibration tested so you never lose sight. These mirrors will mount to PM Hand Controls as well as stock and most aftermarket controls. Looking back has never looked so good.