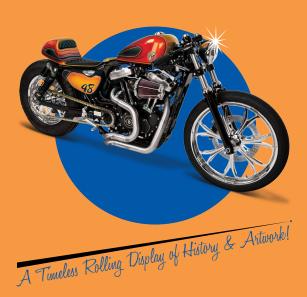

At Performance Machine, motorcycle parts are our passion. There is more to each and every part than a design sculpted from aluminum. PM products are pieces of art for your motorcycle that help you create a one-of-a-kind ride. Each PM product becomes a form of self-expression when it's installed on your bike. Whether you are building your dream one piece at a time or all at once, PM products are designed to help you create a cohesive, custom look with timeless beauty that lasts forever so you will never be out of style. Opportunity is knocking!