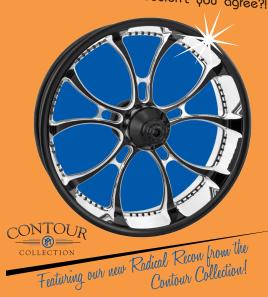

### Outrageous October W 11 10 5 15 25 13 23 12 20 19 29 27 26

the REVEL, VIRTUE, and new for 2014 are the RECON and SYNDICATE designs. Take a good look at the designs and you'll notice there's a whole new dimension in these billet beauties. It starts with a re-engineering of the forged blank by adding material from the hub to the rim-lip area. This provides the means for a deeper machine cut - therefore adding the most custom and inspiring motorcycle wheel design in the world. Wouldn't you agree?!